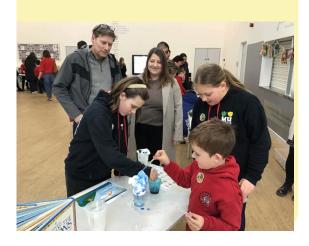

#### **SCIENCE WEEK**

We had a fantastic Science Week last week, which concluded with a wonderful Science Fair. A huge thank you to all the families who contributed and attended.

Congratulations to Maibel and Oscar for winning the hamper!